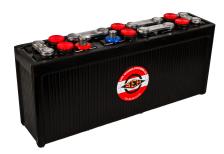

## **Specifications**

| Туре                              | 657         |
|-----------------------------------|-------------|
| Volt                              | 12          |
| Ah/20                             | 70          |
| CCA/EN                            | 400         |
| Length (m.m.)                     | 490         |
| Width (m.m.)                      | 112         |
| Height (m.m.)                     | 224         |
| Weight, dry (kg)                  | 17,4        |
| Polarity                          | 5           |
| Box                               | Hard Rubber |
| DIN                               | 57016       |
| Recommended Charge<br>Rate (Amps) | 5           |
| Country of origin                 | Denmark     |